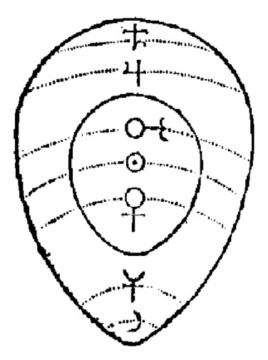

#### Central Spiritual Sun

The egg is a common alchemical symbol. The retort, the alchemists' bulb-shaped vessel, was called the Philosopher's egg. It was used for gentle distillation and cohobation and could be hermetically sealed, so that the various materials inside could incubate. The egg was, more importantly, perceived as an image of the universe, the macrocosmos.

#### THE ANTAHKARANA OF JOHN DEE

#### **ENERGY ENHANCEMENT - THE CORE ENLIGHTENMENT TECHNIQUES**

John Dee, a British alchemist and mathematician who wrote the Monas hieroglyphica in 1564, wrote about the monad (unity) underlying the universe as expressed in a hieroglyph or symbol. He connected the symbol of the monad to the process of alchemical transmutation and found elements of transformation arranged along orbital lines in the egg, according to the corresponding placement of their ruling planets. He delineated the egg into a central "yolk" made up of the Sun, Mars and Venus (the metals gold, iron and copper) and a "white" made up of Jupiter, Saturn, Luna and Mercury (the metals tin, lead, silver and quicksilver)...Material transformation took place when the "yolk" enveloped the "white" through a process of "rotation."

#### THE JOHN DEE SCREW - CIRCULATION OF THE ENERGIES OF THE ENERGY ENHANCEMENT SUPRA GALACTIC ORBIT

ABOVE, ALL THE PLANETS IN A LINE, HIGHER AND HIGHER, ALONG THE ANTAHKARANA.

THIS IS PYTHAGORAS'S MUSIC OF THE SPHERES, OR PLANETS, OR CHAKRAS OUT OF THE BODY, TO WHICH WE ARE CONNECTED.

WE ASCEND, OUT OF THE BODY TO ACCESS HIGHER AND HIGHER CHAKRAS TO WHICH WE ARE CONNECTED.

THIS MAP SHOWS HOW WE HUMAN BEINGS CONNECT INTO THE HIGHER AND HIGHER ENERGIES OF THE UNIVERSE.

Dee further symbolized this process with a spiral derived from **Sufi Arabic- Egyptian alchemy, -originally Taoist Alchemy** - where "turning the screw" was used to describe transformation. The spiral described and contained circles, and the circle was conceived as a hermetically sealed space in which transformation could take place.